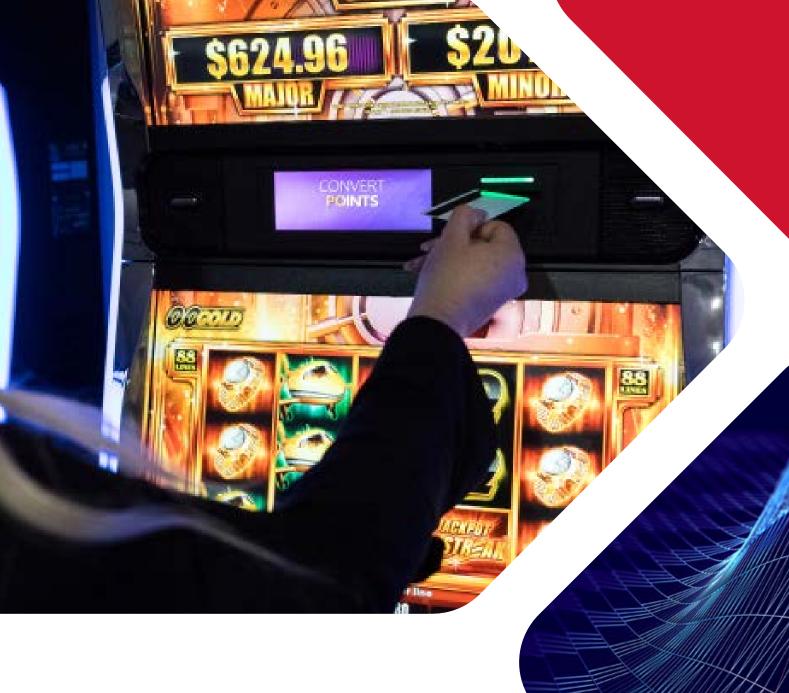

Once the operator parameters are selected, players can access their points and convert them to gaming machine credits through the pathway LCD screen. This format minimises button pressing and displays credits as they transfer.

When the minimum qualifying level is reached, the Wager Exchange button appears on screen and the player can select it. The player can convert up to \$50 a day through either single or multiple transactions within their point balance.

Wager Exchange process can be displayed, ensuring players can see their points exchanging to credits.