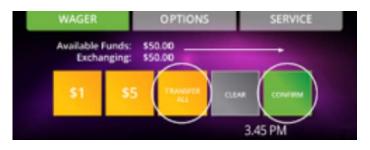

Once the operator parameters are selected, players can access their points and convert them to gaming machine credits through the pathway LCD screen. This format minimises button pressing and displays credits as they transfer.

When the minimum qualifying level is reached, the Wager Exchange button appears on screen and the player can select it. The player can convert up to \$50 a day through either single or multiple transactions within their point balance.

# Wager Exchange can be completed in three easy steps.

Step 1:

Press the PLAY NOW button OR the Wager Exchange LAUNCH button.

Step 2:

Select the amount and touch confirm.