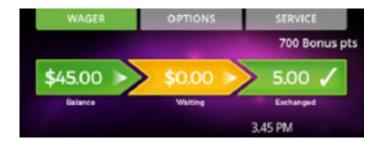

Once completed, the pathway screen will return to the home screen with an updated value of credits and stream promotions and advertising. Unused credits at the end of the day, will convert back to points.

Wager Exchange process can be displayed, ensuring players can see their points exchanging to credits.

#### Step 3:

Play and watch your gaming points convert.