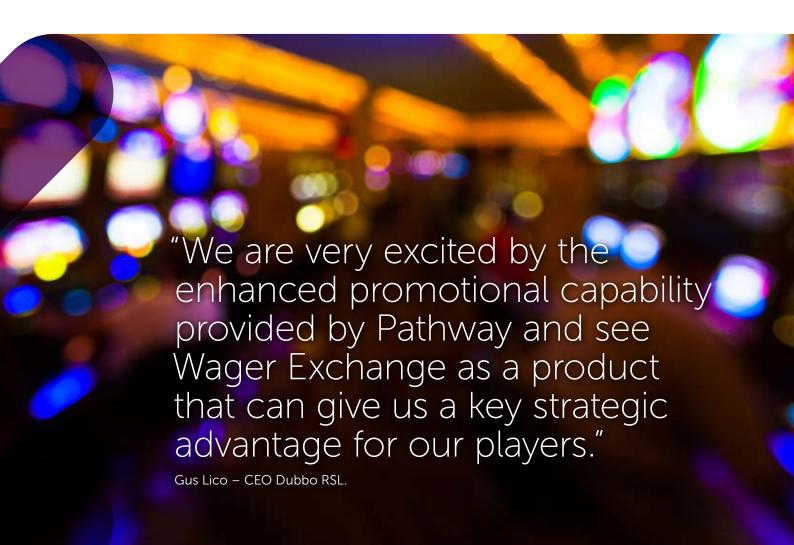

Wager Exchange allows your players to convert gaming points to credits, which may increase turnover, average bets and player retention.

Through Metropolis, Wager Exchange is enabled with operator selectable functions allowing for presentation consistency, managing the minimum qualifying level, transfer amount and group eligibility.