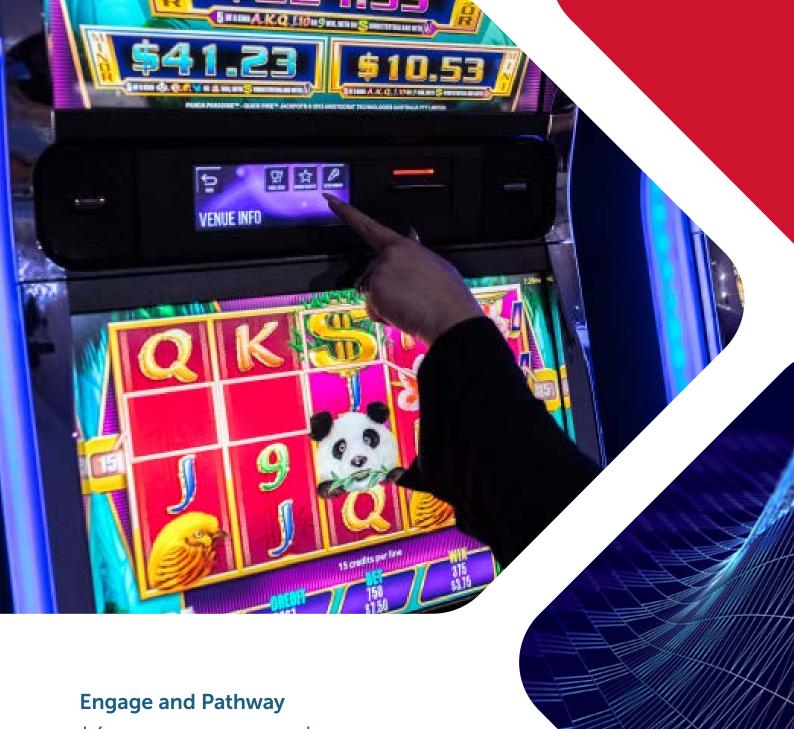

# Each Engage enabled machine allows you to customise key interactive components to get the right information to your players.

Engage is an innovative and unique player engagement tool, offering players an enhanced gaming experience. Engage is the combination of Pathway, the in-machine touch screen, and the Engage application. Together, this creates a functionally rich, venue operated, player engagement tool.

# Interactive Pathway screens allow for an engaging player experience.

Themed custom skins

Venue information

Advertise promotions/events

Member group streaming

Multi lingual Pathway

Extensive game library