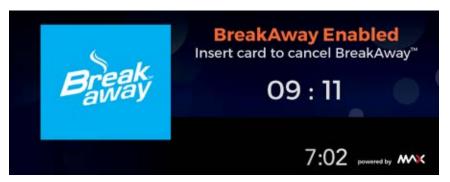

With a multitude of features operating through Engage, expanding your customer's experience has never been easier. It enables an attendant paging service, BreakAway feature (if the player needs to step away for a moment) and the ability to view bonus points if your venue has CARD IT functionality.

#### **BreakAway**

Players can utilise their membership card to lock and reserve their machine of choice.