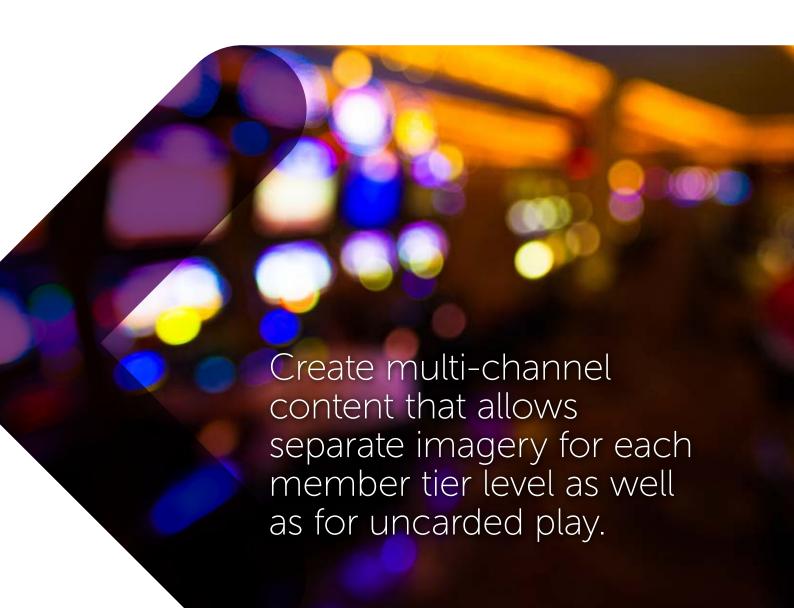

Create multi-channel content that allows separate imagery for each member tier level as well as for uncarded play. Having multiple languages also helps address communication barriers that some players may experience, a customisable feature that Engage includes. Finally, games on Engage are flash enabled and allow for interactive content to award prizes, celebrate a member's birthday or display important and engaging content for your venue.