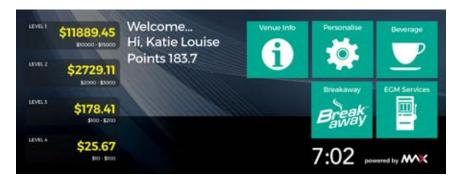

With a multitude of features operating through Engage, expanding your customer's experience has never been easier. It enables an attendant paging service, BreakAway feature (if the player needs to step away for a moment) and the ability to view bonus points if your venue has CARD IT functionality.

# Engage provides a range of potential benefits to venues.

Venues can browse, preview and download media content such as games, themes and advertisements to the Pathway units. Engage allows venues to create targeted advertising to provide the right information to the right players at the right time. Additional Engage features include<sup>2</sup>: